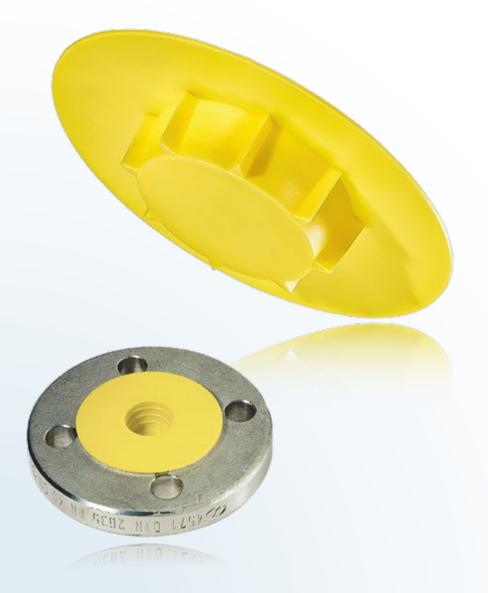

# **Valve Flange Protection Plugs**

Provides cushioned protection for flange face Suitable for DIN 2631-2635 flanges

### Standard Colour:

yellow

Provides cushioned protection for flange face. Suitable for DIN 2631-2635 flanges.

## TRIPLE ADVANTAGE of PROTEC CAPTOP

**QUALITY.** Provides cushioned protection for flange face. Suitable for DIN 2631-2635 flanges. These plugs have a tapered body and a wide flange to protect the entire machined surface of valve flange. Number of ribs is 4-8 depending on the size.