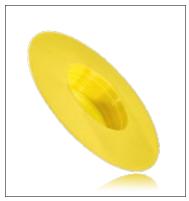

# **Valve Flange Protection Plugs**

Provides cushioned protection for flange face Suitable for DIN 2631-2635 flanges

### Standard Colour:

yellow

Provides cushioned protection for flange face. Suitable for DIN 2631-2635 flanges.