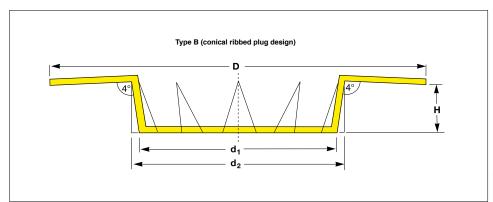

## Type B with ribs (conical)

All dimensions in mm

| Pipe              | DN<br>Flange | Pressure Group       | d <sub>1</sub> | d <sub>2</sub> | D     | Н    | Reference No.      |
|-------------------|--------------|----------------------|----------------|----------------|-------|------|--------------------|
| $33.7 \times 2.6$ | DN 25        | PN 6. 10. 16. 25. 40 | 20.2           | 30.5           | 68.7  | 15.0 | EP 303 / DN 25 - R |
| $42.4 \times 2.6$ | DN 32        | PN 6. 10. 16. 25. 40 | 26.8           | 38.7           | 78.0  | 14.6 | EP 303 / DN 32 - R |
| $48.3 \times 2.6$ | DN 40        | PN 6. 10. 16. 25. 40 | 35.3           | 44.8           | 88.0  | 15.0 | EP 303 / DN 40 - R |
| $60.3 \times 2.9$ | DN 50        | PN 6. 10. 16. 25. 40 | 45.5           | 57.0           | 103.0 | 14.7 | EP 303 / DN 50 - R |
|                   |              |                      |                |                |       |      |                    |
|                   |              |                      |                |                |       |      |                    |
|                   |              |                      |                |                |       |      |                    |
|                   |              |                      |                |                |       |      |                    |