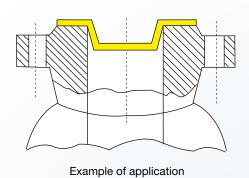

## TRIPLE ADVANTAGE of PROTEC CAPTOP

**QUALITY.** Provides cushioned protection for flange face. Suitable for DIN 2631-2635 flanges. These plugs have a tapered body and a wide flange to protect the entire machined surface of valve flange. Number of ribs is 4-8 depending on the size.