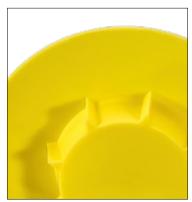

## TRIPLE ADVANTAGE of PROTEC CAPTOP

**QUALITY.** Provides cushioned protection for flange face. Suitable for DIN 2631-2635 flanges. These plugs have a tapered body and a wide flange to protect the entire machined surface of valve flange. Number of ribs is 4-8 depending on the size.