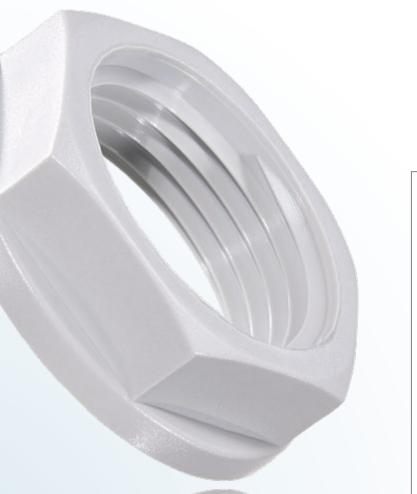

## **Quick-Fit® Hexagonal Locknuts with flange**

### For secure tightening of cable glands and accessories

| Material :<br>PA 6,<br>impact restista                | ant nylon                                  |  |  |  |  |
|-------------------------------------------------------|--------------------------------------------|--|--|--|--|
| Standard Col<br>light grey<br>dark grey<br>black      | ours :<br>RAL 7035<br>RAL 7001<br>RAL 9005 |  |  |  |  |
| optional :<br>white<br>red                            | RAL 9010<br>RAL 3000                       |  |  |  |  |
| Optional colours on request.                          |                                            |  |  |  |  |
| For secure tightening of cable glands and accessories |                                            |  |  |  |  |
| Think Plastic. Go Protec.®<br>PROTEC<br>PLASTICS      |                                            |  |  |  |  |

#### **TRIPLE ADVANTAGE of PROTEC QUICK-FIT**

**QUALITY.** Hexagon shaped with round sealing flange. To fit a variety of thread sizes, and to execute a range of applications. Nylon nuts are durable, non-conductive and resistant to corrosion.