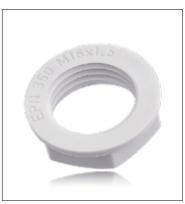

All dimensions in mm

| Thread<br>Size | Depth | Spanner size | Ø    | Material | Reference-No.        |
|----------------|-------|--------------|------|----------|----------------------|
|                | н     | SW           | D    |          |                      |
| M 16 × 1.5     | 7.0   | 19           | 22.5 | PA       | EPN 350 / M 16 × 1.5 |
| M 20 × 1.5     | 8.0   | 24           | 28.0 | PA       | EPN 350 / M 20 × 1.5 |
| M 25 × 1.5     | 9.0   | 27           | 31.5 | PA       | EPN 350 / M 25 × 1.5 |
|                |       |              |      |          |                      |
|                |       |              |      |          |                      |
|                |       |              |      |          |                      |
|                |       |              |      |          |                      |
|                |       |              |      |          |                      |