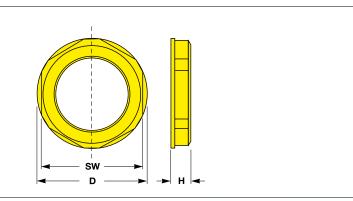

All dimensions in mm

| Thread<br>Size | Depth | Spanner size | Ø    | Material | Reference-No.        |
|----------------|-------|--------------|------|----------|----------------------|
|                | н     | SW           | D    |          |                      |
| M 16 × 1.5     | 7.0   | 19           | 22.5 | PA       | EPN 350 / M 16 × 1.5 |
| M 20 × 1.5     | 8.0   | 24           | 28.0 | PA       | EPN 350 / M 20 × 1.5 |
| M 25 × 1.5     | 9.0   | 27           | 31.5 | PA       | EPN 350 / M 25 × 1.5 |
|                |       |              |      |          |                      |
|                |       |              |      |          |                      |
|                |       |              |      |          |                      |
|                |       |              |      |          |                      |
|                |       |              |      |          |                      |