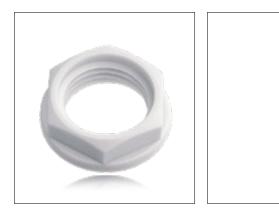

## **Quick-Fit® Hexagonal Locknuts with flange**

#### **TRIPLE ADVANTAGE of PROTEC QUICK-FIT**

**QUALITY.** Hexagon shaped with round sealing flange. To fit a variety of thread sizes, and to execute a range of applications. Nylon nuts are durable, non-conductive and resistant to corrosion.