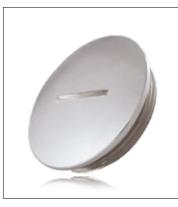

## Quick-Fit<sup>®</sup> Blanking Plugs, Brass, Nickel plated

Close existing threads to secure unused ports for future use **Metric and PG ranges** 

Material : Brass, nickel plated

Used for secure sealing of unused internal threads or clearance holes.

# Quick-Fit<sup>®</sup> Blanking Plugs, Brass, Nickel plated

Close existing threads to secure unused ports for future use Metric and PG ranges

**Material :** Brass, nickel plated