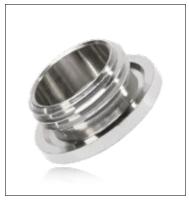

## Quick-Fit<sup>®</sup> Blanking Plugs, Brass, Nickel plated

Close existing threads to secure unused ports for future use **Metric and PG ranges** 

Material : Brass, nickel plated

Used for secure sealing of unused internal threads or clearance holes.

# Quick-Fit<sup>®</sup> Blanking Plugs, Brass, Nickel plated

Close existing threads to secure unused ports for future use Metric and PG ranges

**Material :** Brass, nickel plated