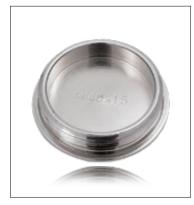

## Quick-Fit<sup>®</sup> Blanking Plugs, Brass, Nickel plated

Close existing threads to secure unused ports for future use **Metric and PG ranges** 

Material : Brass, nickel plated

Used for secure sealing of unused internal threads or clearance holes.

# Quick-Fit<sup>®</sup> Blanking Plugs, Brass, Nickel plated

Close existing threads to secure unused ports for future use Metric and PG ranges

**Material :** Brass, nickel plated