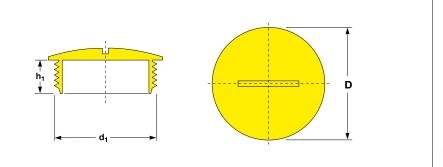

#### All dimensions in mm

| Thread size | Ø Flange | Length of<br>thread | Reference-No.  |
|-------------|----------|---------------------|----------------|
| d1          | D        | h₁                  |                |
| M 12        | 16.0     | 5.0                 | EPN 730 / M 12 |
| M 16        | 20.0     | 6.0                 | EPN 730 / M 16 |
| M 20        | 24.0     | 6.5                 | EPN 730 / M 20 |
| M 25        | 28.0     | 7.0                 | EPN 730 / M 25 |
| M 32        | 35.0     | 8.0                 | EPN 730 / M 32 |
| M 40        | 45.0     | 8.0                 | EPN 730 / M 40 |
| M 50        | 55.0     | 9.0                 | EPN 730 / M 50 |
| M 63        | 68.0     | 10.0                | EPN 730 / M 63 |

#### Think Plastic. Go Protec.®

|         |      |      | All dimensions in mm |
|---------|------|------|----------------------|
| PG 7    | 14.0 | 5.0  | EPN 730 / PG 7       |
| PG 9    | 18.0 | 6.0  | EPN 730 / PG 9       |
| PG 11   | 21.0 | 6.0  | EPN 730 / PG 11      |
| PG 13.5 | 23.0 | 6.5  | EPN 730 / PG 13.5    |
| PG 16   | 25.5 | 6.5  | EPN 730 / PG 16      |
| PG 21   | 31.0 | 7.0  | EPN 730 / PG 21      |
| PG 29   | 39.0 | 8.0  | EPN 730 / PG 29      |
| PG 36   | 50.0 | 9.0  | EPN 730 / PG 36      |
| PG 42   | 57.0 | 10.0 | EPN 730 / PG 42      |
| PG 48   | 64.0 | 10.0 | EPN 730 / PG 48      |